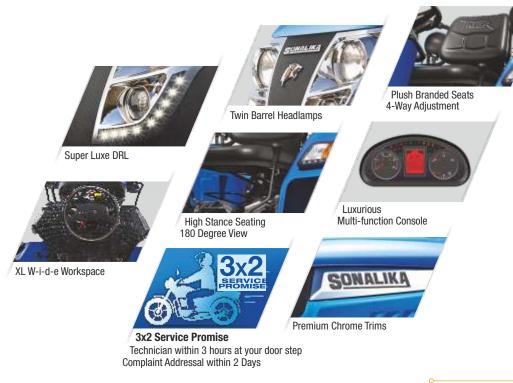

😌 www.sonalika.com 🛛 🔾 https://twitter.com/Sonalika\_India 🛛 🖪 https://www.facebook.com/SonalikaTractorsOfficial 🛛 🛅 http://www.youtube.com/sonalikatractorsindia

• The Sonalika Tiger series is a first-of-its-kind tractor designed in Europe and made in India to match the needs of young Indian farmers. Built with latest technological features, it is ideal for high-end agricultural applications. Sonalika Tiger series is all set to rule the future of precision farming in India. Call 1800 102 1011 to book your test drive.