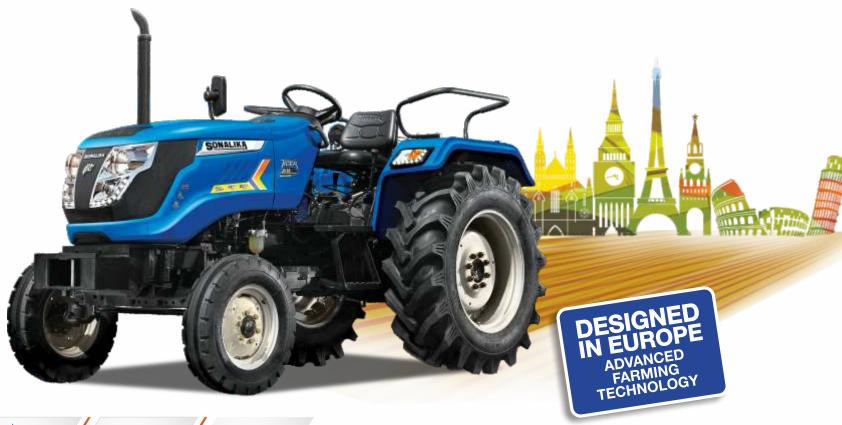

Technician within 3 hours at your door step Complaint Addressal within 2 Days

The Sonalika Tiger series is a first-of-its-kind tractor designed in Europe and made in India to match the needs of young Indian farmers. Built with latest technological features, it is ideal for high-end agricultural applications. Sonalika Tiger series is all set to rule the future of precision farming in India.