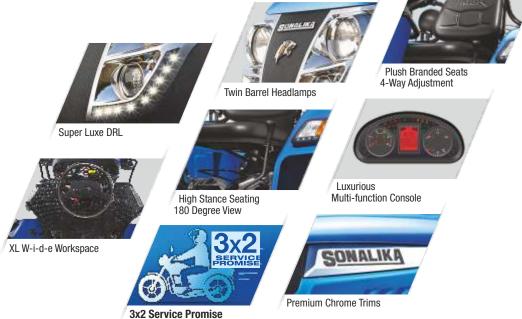

Technician within 3 hours at your door step Complaint Addressal within 2 Days

The Sonalika Tiger series is a first-of-its-kind tractor designed in Europe and made in India to match the needs of young Indian farmers. Built with latest technological features, it is ideal for high-end agricultural applications. Sonalika Tiger series is all set to rule the future of precision farming in India.