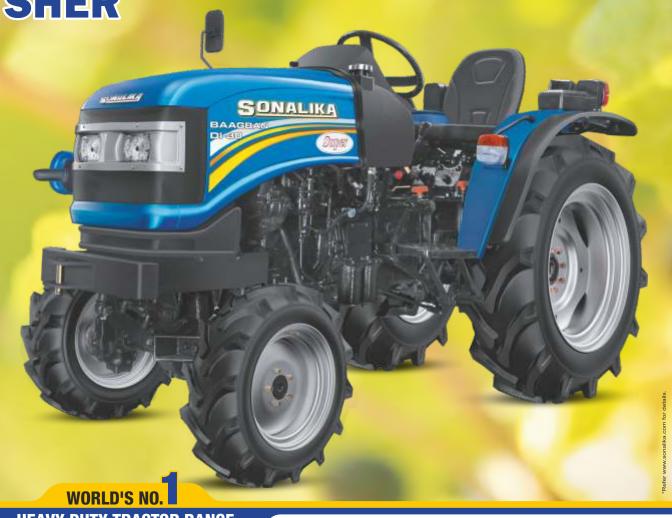

# **DI-30 Rx BAAGBAN**

BAAG MAIN SHER KHET MAIN SAWA SHER

**ADDC Hydraulics** 

**Best Performance** 

3.5 ft./1.06 m

**Unmatched Width** 

**30 HP** 

Strong Powerful

**Available in 2WD also** 

**HEAVY DUTY TRACTOR RANGE** 