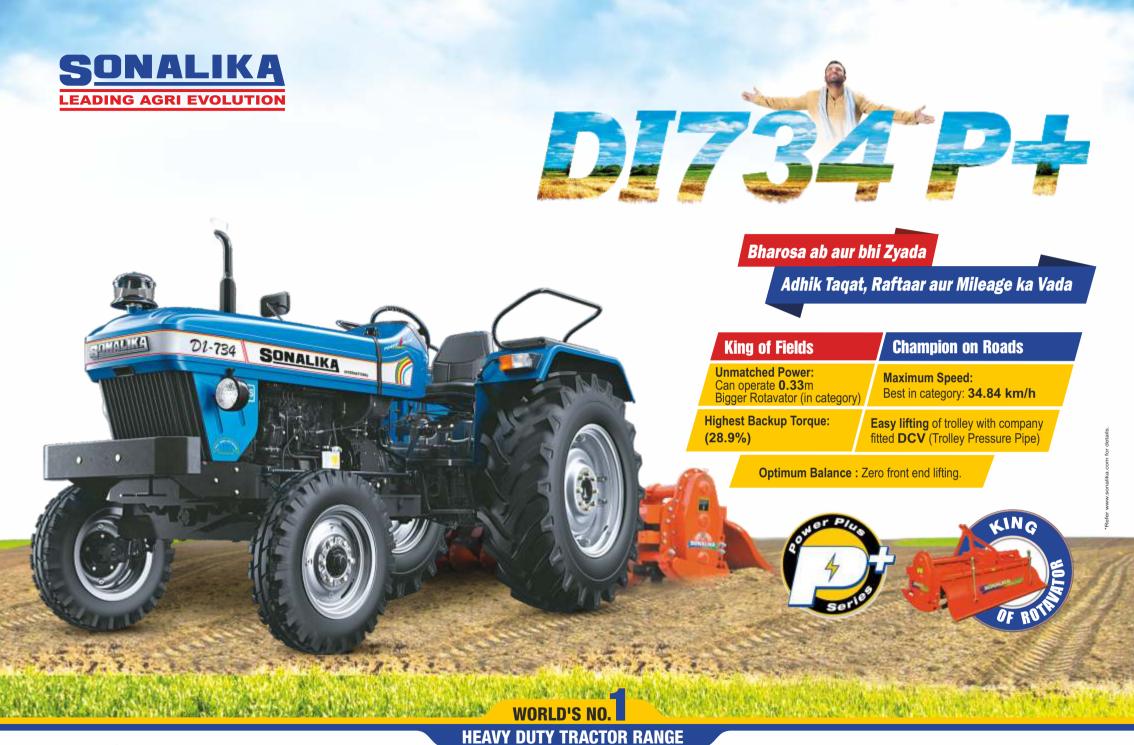

# DI 734 Power Plus - Bharosa ab aur bhi Zyada

# DI 734 Power Plus - Adhik Taqat, Raftaar aur Mileage ka Vada

### **POWERFUL ENGINE (2780 CC DISPLACEMENT)**

Best power availability for farming & haulage.

#### **HIGHEST BACKUP TORQUE (28.9%)**

Negligible RPM drop even on sudden heavy load- Best in diesel saving.

#### **KING OF ROTAVATOR**

Best coverage by 0.33 M bigger Rotavator.

#### UNMATCHED SPEED (34.84 km/h)

Per hour best coverage in field and more haulage trips.

## **HEAVY DUTY PARTS**

Heavy Duty design of parts for longer life & best return on investment.

#### **BALANCED & COMPLETE**

No tyre slippage and front end lifting.

## **DI 734 Power Plus Technical Specification**

| Model                           | DI-734 Power Plus                                       |
|---------------------------------|---------------------------------------------------------|
| Drive                           | 2WD                                                     |
| Engine                          | 4 Stroke, Direct Injection, Water Cooled, Diesel Engine |
| No of Cylinder/<br>Displacement | 3/2780 сс                                               |
| H.P. Category                   | 37                                                      |
| Rated Engine Speed              | 2000                                                    |
| Transmission Type               | Sliding Mesh 8+2 / CM*                                  |
| Speed km/per h                  | 2.30 to 34.84 km/h                                      |
| РТО                             | 540                                                     |
| Clutch Type                     | Single Clutch / Dual*                                   |
| Brakes                          | Dry Disc / OIB                                          |
| Steering Type                   | Mechanical / Power                                      |
| Lifting Capacity                | 2000 kg                                                 |
| Wheel Base                      | 1970 mm                                                 |
| Front Tyre                      | 152.4mm x 406.4mm (6.0-16)                              |
| Rear Tyre                       | 345.44mm x 711.2mm (13.6-28)                            |
|                                 |                                                         |