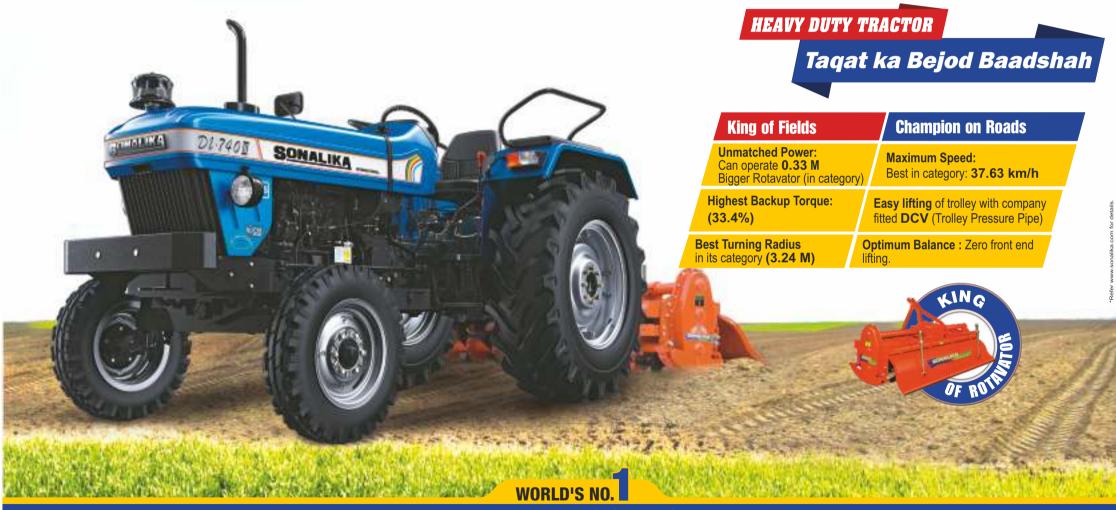

## DI 740 III - Taqat ka Bejod Baadshah

#### **HIGHEST BACKUP TORQUE (33.4%)**

Negligible RPM drop even on sudden heavy load- Best in diesel saving.

#### **KING OF ROTAVATOR**

Best coverage by 0.33 M bigger Rotavator.

#### UNMATCHED SPEED (37.63 km/h)

Per hour best coverage in field and more haulage trips.

#### **BALANCED & COMPLETE**

No tyre slippage and front end lifting.