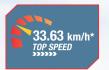

#### HIGHEST IN THE CATEGORY

POWERFUL ENGINE 4WD FRONT AXLE

Fast pickup

Heavy duty front axle

**COMPLETELY SEALED** PROPELLER SHAFT

Trouble free working

**SPEED** 

High speed

#### **SPECIFICATIONS:**

| MODEL                | DI 750 III HDM 4WD Torque Plus                                               |
|----------------------|------------------------------------------------------------------------------|
| Engine               | 4 stroke, naturally aspirated, water cooled, direct injection, diesel engine |
| Capacity, cc         | 3707                                                                         |
| No. of cylinders     | 4                                                                            |
| Max. Torque, Nm      | 235                                                                          |
| Rated RPM            | 1900                                                                         |
| Transmission         | 12+12                                                                        |
| Clutch type          | Dual / Double with IPTO                                                      |
| Speed range, km/h    | 1.42 to 33.63                                                                |
| PTO RPM              | 540 & Rev.                                                                   |
| Brakes type          | OIB                                                                          |
| Steering type        | Power steering                                                               |
| Wheel base, mm       | 2320                                                                         |
| Lifting capacity, kg | 2200                                                                         |
| Front tyre           | 241.3mm - 609.6mm (9.50-24)                                                  |
| Rear tyre            | 378.46mm - 711.2mm (14.9 - 28)                                               |