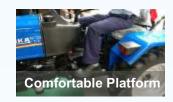

## MM-18 SPECIFICATION

| Model                           | MM 18                                                   |  |
|---------------------------------|---------------------------------------------------------|--|
|                                 |                                                         |  |
| Drive                           | 2WD                                                     |  |
| Engine                          | 4 Stroke, Direct Injection, Water Cooled, Diesel Engine |  |
| No of Cylinder/<br>Displacement | 1 / 863.5 cc                                            |  |
| H.P. Category                   | 18 - 20                                                 |  |
| Rated Engine Speed              | 2300                                                    |  |
| Transmission Type               | 6F + 2R                                                 |  |
| Speed Range km/h                | Forward -1.92 to 28.21 , Reverse- 2.78 to 12.23         |  |
| PTO                             | 540                                                     |  |
| Clutch Type                     | Single Clutch                                           |  |
| Brakes                          | OIB                                                     |  |
| Steering Type                   | Mechanical                                              |  |
| Wheel Base                      | 1470 mm                                                 |  |
| Lifting Capacity                | 750 kg                                                  |  |
| Front Tyre                      | 133.35mm - 355.6mm (5.25-14)                            |  |
| Rear Tyre                       | 203.2mm - 457.2mm (8.0-18)                              |  |