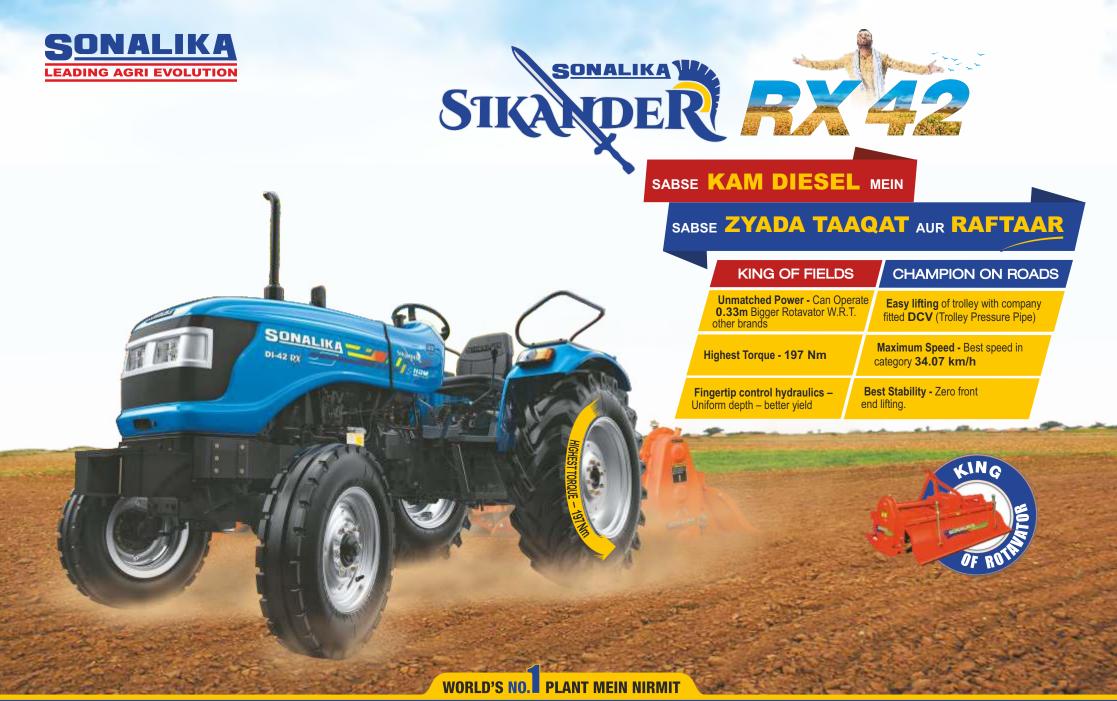

## **Powerful Engine**

A STRANDER BETTER THAN OTHERS

More power to operate heavy agriculture equipment's and Haulage work

#### **Highest Backup & Maximum Torque**

Zero RPM drop on heavy applications -More diesel saving

#### **DI-42 RX HDM SIKANDER SPECIFICATION**

| Model                           | DI-42 HDM                                               |  |
|---------------------------------|---------------------------------------------------------|--|
| Drive                           | 2WD                                                     |  |
| Engine                          | 4 Stroke, Direct Injection, Water Cooled, Diesel Engine |  |
| No of Cylinder/<br>Displacement | 3 / 2891cc                                              |  |
| H.P. Category                   | 42                                                      |  |
| Rated Engine Speed              | 1800                                                    |  |
| Transmission Type               | Constant Mesh                                           |  |
| Speed Range km/h                | 2.46 - 34.07                                            |  |
| PTO                             | 540                                                     |  |
| Clutch Type                     | Single Clutch / Dual Clutch                             |  |
| Brakes                          | Dry Disc / OIB                                          |  |
| Steering Type                   | Mechanical / Power                                      |  |
| Wheel Base                      | 1970 mm / 2080 mm (with Power Steering)                 |  |
| Lifting Capacity                | 2000 kg                                                 |  |
| Front Tyre                      | 152.4mm - 406.4mm (6.0-16)                              |  |
| Rear Tyre                       | 345.44mm - 711.2mm (13.6-28)                            |  |
|                                 |                                                         |  |