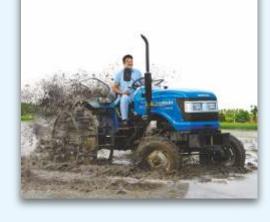

### **FULL CAGE WHEEL PUDDLING**

185.4 Nm - Higher Max Torque ensures fastest pick up & Lowest motion drop

5F+3R - More optimized speed for fast puddling & more coverage

Shuttle Reverser - Quick & easy Forward & Reverse with single lever