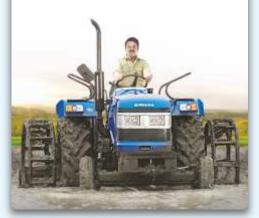

### HALF CAGE WHEEL PUDDLING

- 185.4 Nm Higher Max Torque ensures fastest pick up & Lowest motion drop
- 5F+3R More optimized speeds for fast puddling & more coverage
- 390 mm High ground clearance to easily cross bunds from one field to another