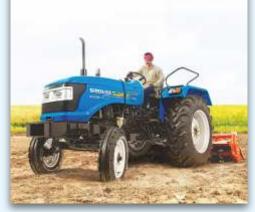

# **INDIA'S 1**<sup>st</sup> **PUDDLING SPECIAL TRACTOR**

MAHA TORQUE

Fastest Pick Up

COLUMN 2 IS NOT

SONALIKA

842 81

15 Gears for high performance agriculture & field operations

MAHA COMFORT Single Lever Forward - Reverse Puddling

10+5 R B. Special 5 Gear

WORLD'S NO. PLANT MEIN NIRMIT HEAVY DUTY TRACTOR RANGE

For more information please contact : TOLL FREE NO. 1800 102 1011

www.sonalika.com