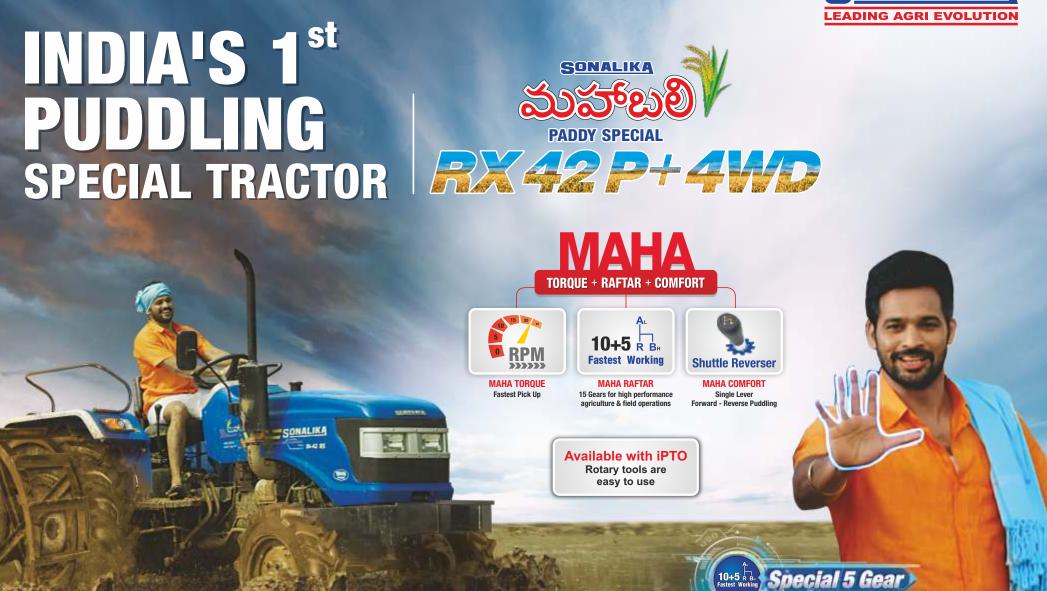

# **MAHA** FEATURES

OVERFLOW RESERVOIR -Long working hours without hassle

10F+5R SHUTTLE TECH -15 Gears for high performance agriculture & field operations

ExSo SENSING HYDRAULICS Finger Touch Control

\*Since product improvement is a continuous process, specification and details provided are subject to change without prior notice. E&OE, Please correlate with latest updates, accessories shown may not be part of standard product.

# **FULL CAGE WHEEL PUDDLING**

- 185.4 Nm Higher Max Torque ensures fastest pick up & Lowest motion drop
- 5F+3R More optimized speed for fast puddling & more coverage
- Shuttle Reverser Quick & easy Forward & Reverse with single lever

# HALF CAGE WHEEL PUDDLING

- 185.4 Nm Higher Max Torque ensures fastest pick up & Lowest motion drop
- 5F+3R More optimized speeds for fast puddling & more coverage
- 270 mm High ground clearance to easily cross bunds from one field to another

## ROTAVATOR

- 40.93 HP Max. PTO power to drive Bigger Rotavator
- Exso Sensing Hyd. With 2200 kg Lift capacity for precision setting & uniform operations
- 185.4 Nm Max Torque ensures better pulverization of soil