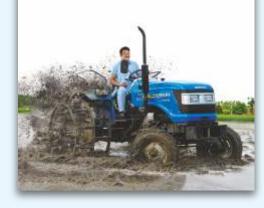

# **FULL CAGE WHEEL PUDDLING**

- 185.4 Nm Higher Max Torque ensures fastest pick up & Lowest motion drop
- 5F+3R More optimized speed for fast puddling & more coverage
- Shuttle Reverser Quick & easy Forward & Reverse with single lever