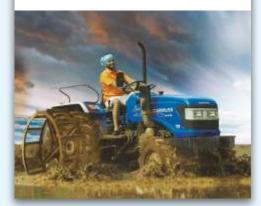

# HALF CAGE WHEEL PUDDLING

- 185.4 Nm Higher Max Torque ensures fastest pick up & Lowest motion drop
- 5F+3R More optimized speeds for fast puddling & more coverage
- 270 mm High ground clearance to easily cross bunds from one field to another