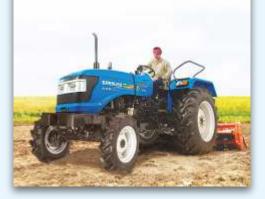

## ROTAVATOR

- 40.93 HP Max. PTO power to drive Bigger Rotavator
- Exso Sensing Hyd. With 2200 kg Lift capacity for precision setting & uniform operations
- 185.4 Nm Max Torque ensures better pulverization of soil