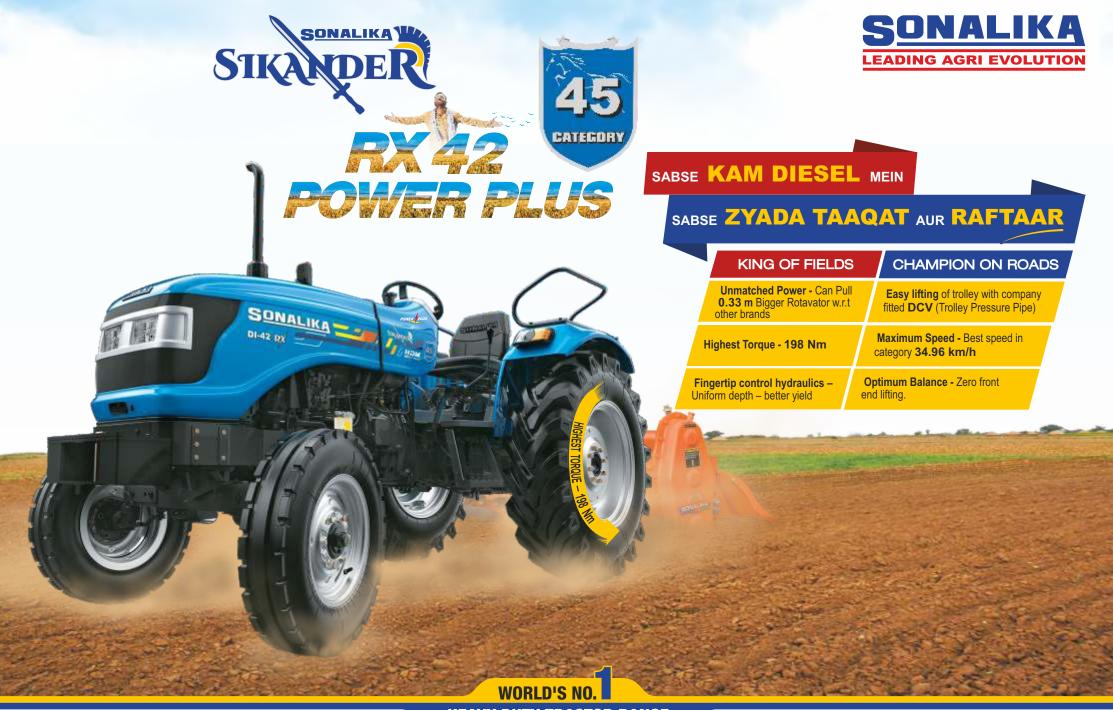

#### **Powerful Engine**

More power to operate heavy agriculture equipment's and Haulage work

#### **Highest Backup & Maximum Torque**

Zero RPM drop on heavy applications

#### **DI-42 HDM SIKANDER SPECIFICATION**

| Model                               | DI-42 HDM Power Plus                                    |  |
|-------------------------------------|---------------------------------------------------------|--|
| Drive                               | 2WD                                                     |  |
| Engine                              | 4 Stroke, Direct Injection, Water Cooled, Diesel Engine |  |
| No of Cylinder/<br>Displacement, cc | 3/2891                                                  |  |
| H.P. Category                       | 45                                                      |  |
| Rated Engine Speed                  | 1800                                                    |  |
| Transmission Type                   | Constant Mesh- Side Shift                               |  |
| Speed Range km/h                    | 2.46 - 34.96                                            |  |
| PTO, rpm                            | 540                                                     |  |
| Clutch Type                         | Single / Dual*                                          |  |
| Brakes                              | OIB*                                                    |  |
| Steering Type                       | Mechanical / Power*                                     |  |
| Wheel Base, mm                      | 1970/2080 <b>*</b>                                      |  |
| Lifting Capacity, kg                | 2000                                                    |  |
| Front Tyre                          | 152.4 - 406.4 mm (6.0 - 16)                             |  |
| Rear Tyre                           | 345.44 - 711.2 mm (13.6 - 28)                           |  |