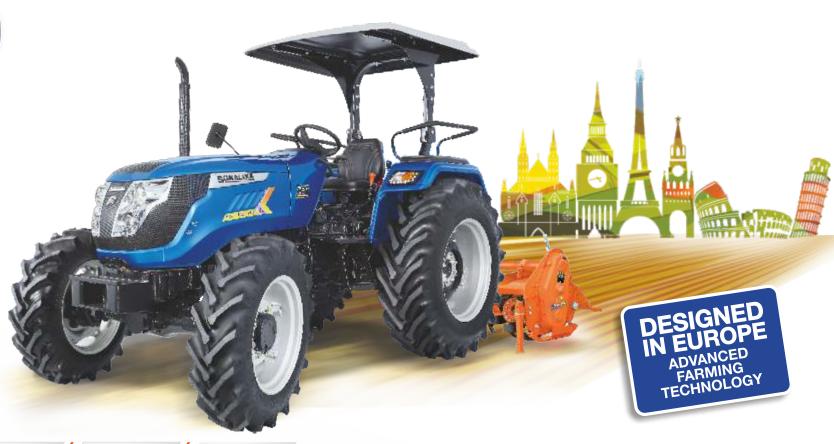

XL W-i-d-e Workspace

The Sonalika Tiger series is a first-of-its-kind tractor designed in Europe and made in India to match the needs of young Indian farmers. Built with latest technological features, it is ideal for high-end agricultural applications. Sonalika Tiger series is all set to rule the future of precision farming in India. Call 1800 102 1011 to book your test drive. •