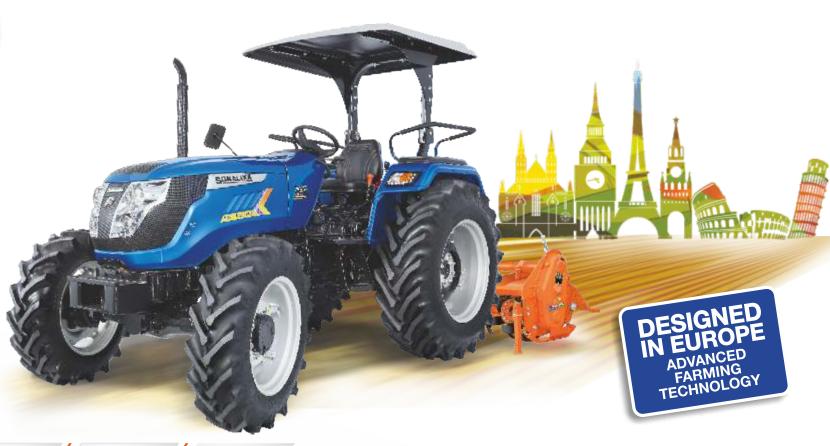

Luxurious Multi-function Console

3x2 Service Promise

Technician within 3 hours at your door step Complaint Addressal within 2 Days

Super Luxe DRL

XL W-i-d-e Workspace

The Sonalika Tiger series is a first-of-its-kind tractor designed in Europe and made in India to match the needs of young Indian farmers. Built with latest technological features, it is ideal for high-end agricultural applications. Sonalika Tiger series is all set to rule the future of precision farming in India. Call 1800 102 1011 to book your test drive. •