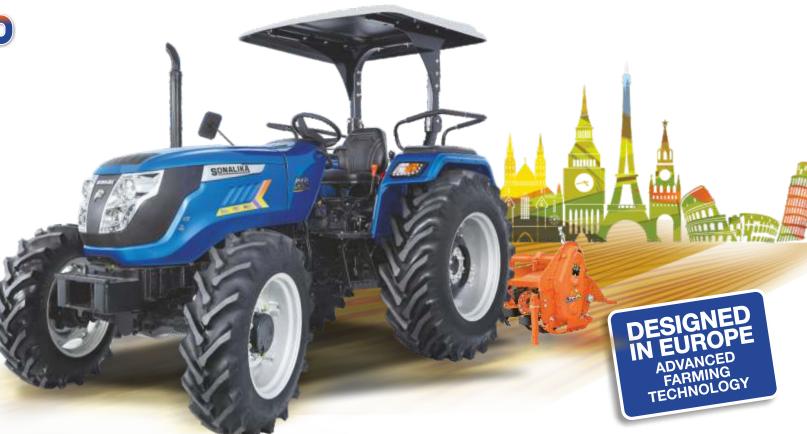

# **GLOBAL TECHNOLOGY NOW IN INDIA**

Luxurious Multi-function Console

Super Luxe DRL

3x2 Service Promise

Technician within 3 hours at your door step Complaint Addressal within 2 Days

XL W-i-d-e Workspace

The Sonalika Tiger series is a first-of-its-kind tractor designed in Europe and made in India to match the needs of young Indian farmers. Built with latest technological features, it is ideal for high-end agricultural applications. Sonalika Tiger series is all set to rule the future of precision farming in India. Call 1800 102 1011 to book your test drive. •