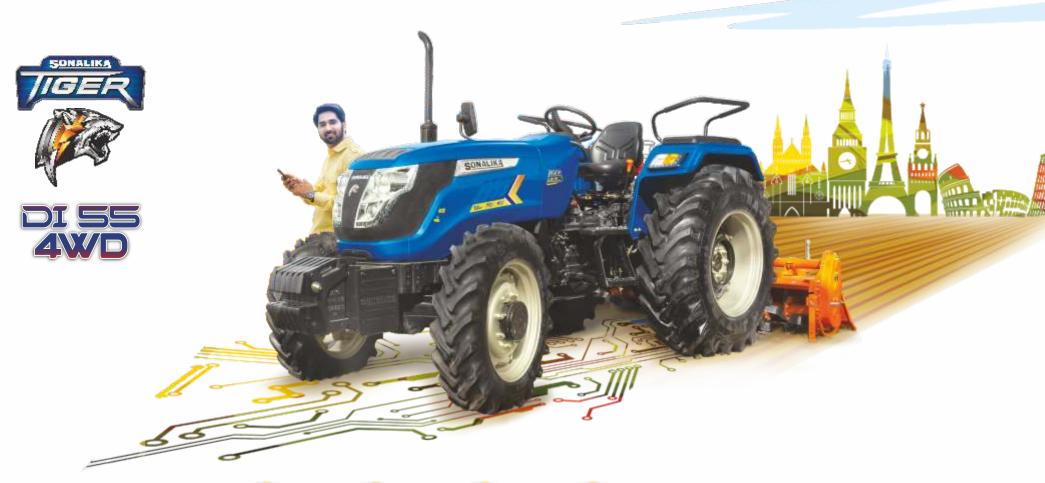

The Sonalika Tiger series is a first-of-its-kind tractor designed in Europe and made in India to match the needs of young Indian farmers. Built with latest technological features, it is ideal for high-end

agricultural applications. Sonalika Tiger series is all set to rule the future of precision farming in India.

MULTI APPLICATION SUITABILITY (SUITABLE WITH 30+ APPLICATION)

Note: Above details are as per respective CFMTTI Budni reports / web information from manufacturers, Data for strictly internal usage only.